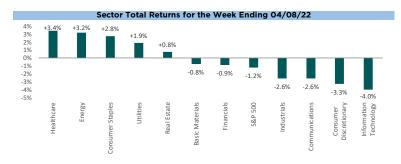

Equities fell as a result, with long-dated growth stocks once again bearing the brunt of the selling pressure. In a return of 2022's familiar pattern, defensive sectors (utilities, staples, healthcare, and real estate) plus energy outperformed, while other cyclicals and especially tech shares were weaker. Small caps generally fared worse than large caps, with the Russell 2000 now trailing the S&P 500 by more than 5% YTD. International stocks also finished lower on the week.