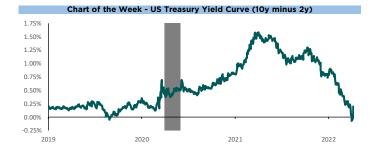

The result was an abrupt reversal in the flattening trend that had gripped the Treasury market this year as the curve pivoted to bear steepening: 2y yields finished higher by 5bp, while 10y yields jumped 32bp, pushing the 2s10s curve back to +19bp by Friday's close. See the Chart of the Week for a 2s10s time series.