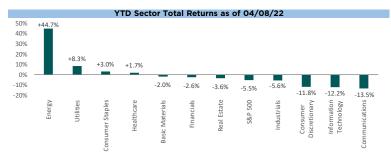

Equities fell as a result, with long-dated growth stocks once again bearing the brunt of the selling pressure. In a return of 2022's familiar pattern, defensive sectors (utilities, staples, healthcare, and real estate) plus energy outperformed, while other cyclicals and especially tech shares were weaker. Small caps generally fared worse than large caps, with the Russell 2000 now trailing the S&P 500 by more than 5% YTD. International stocks also finished lower on the week.